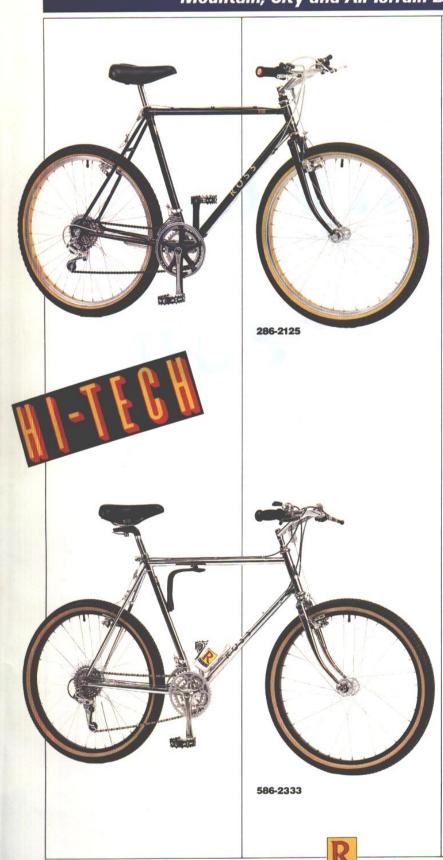

## HI-TECH

MT. ST. HELENS
Model No. 286-1912, 286-2112, 286-2312, 286-2512, 287-1912, 286-1925, 286-2125, 286-2325, 286-2525
Color Peacock Blue, Black

Frame Mens 19, 21, 23, 25", Ladies 19" Tubing 4130 CRO-MO Lugs & Bottom Bracket Nikko

Crown Tange

**Dropout** Ross

Rims Alloy Anodized Tires Ross 26 x 2.125" Raised Center Ridge Gumwall

Brakes Ross Hi-Tech Cantilever Crankset SR Custom Alloy 36 x 48T

Stem Bull Nose CRO-MO

Handlebar Bull Nose CRO-MO Hubs Maillard Diablo Sealed

Spokes Stainless Steel Saddle Ross Anatomic

Seatpost Steel Pedals Mt. Bear Trap

**Headset** Hatta Chain Shimano Uniglide

Freewheel Shimano Uniglide 14-32T Derailleurs Shimano Z w/Thumb Shifters

Weight 32.5 lbs.

Also Included Top Tube Cable Guides, Water Bottle Bosses, Cushion Grips

### HI-TECH MT. WHITNEY Model No. 586-1933, 586-2333 Color Chrome

Frame Mens 19, 21, 23"
Tubing Ishiwata 4130 CRO-MO
Lugs & Bottom Bracket Tig Welded
w/Sealed Bottom Bracket

Crown Tange Forged Dropout Ishiwata Vertical

Rims Anodized Black Alloy Tires Ross 26 x 2.125" Skinwall Snake Belly

Brakes Shimano DeOre XT Cantilever Crankset Shimano DeOre XT 26 x 36 x 46T

Stem Bull Nose CRO-MO

Handlebar Bull Nose CRO-MO

Hubs Shimano DeOre XT Sealed

Spokes Stainless Steel Saddle Hi-Tech Anatomic

Seatpost SR MTB Q/Adjust Pedals Suntour XC II Sealed Headset Tange Levin MTB-225 Sealed

Chain Shimano Uniglide 600 w/Easy Link Freewheel Shimano Uniglide 14-32T

Derailleurs Shirmano DeOre XT w/Thumb Shifters

Weight 30 lbs. Weight Solids.

Also Included Rack Braze-ons, Portage Strap,
Portage Bosses, SR QR Seat Clamp, 2 pr.
Water Bottle Bosses, Top Tube Cable
Guides, OGK Grips