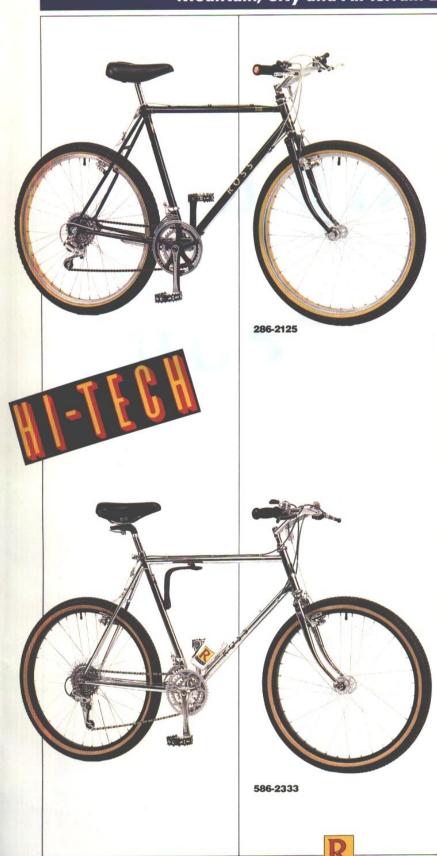

## HI-TECH

MT. ST. HELENS
Model No. 286-1912, 286-2112, 286-2312, 286-2512, 287-1912, 286-1925, 286-2125, 286-2325, 286-2525
Color Peacock Blue, Black

Frame Mens 19, 21, 23, 25", Ladies 19" Tubing 4130 CRO-MO Lugs & Bottom Bracket Nikko

Crown Tange

**Dropout** Ross

Rims Alloy Anodized Tires Ross 26 x 2.125" Raised Center Ridge

Gumwall

Brakes Ross Hi-Tech Cantilever Crankset SR Custom Alloy 36 x 48T

Stem Bull Nose CRO-MO

Handlebar Bull Nose CRO-MO Hubs Maillard Diablo Sealed

Spokes Stainless Steel Saddle Ross Anatomic

Seatpost Steel Pedals Mt. Bear Trap

**Headset** Hatta

Chain Shimano Uniglide

Freewheel Shimano Uniglide 14-32T Derailleurs Shimano Z w/Thumb Shifters

Weight 32.5 lbs.

Also Included Top Tube Cable Guides, Water Bottle Bosses, Cushion Grips

### HI-TECH MT. WHITNEY Model No. 586-1933, 586-2333 Color Chrome

Frame Mens 19, 21, 23"
Tubing Ishiwata 4130 CRO-MO
Lugs & Bottom Bracket Tig Welded
w/Sealed Bottom Bracket

Crown Tange Forged Dropout Ishiwata Vertical

Rims Anodized Black Alloy Tires Ross 26 x 2.125" Skinwall Snake Belly

Brakes Shimano DeOre XT Cantilever Crankset Shimano DeOre XT 26 x 36 x 46T

Stem Bull Nose CRO-MO

Handlebar Bull Nose CRO-MO

Hubs Shimano DeOre XT Sealed

Spokes Stainless Steel Saddle Hi-Tech Anatomic

Seatpost SR MTB Q/Adjust Pedals Suntour XC II Sealed Headset Tange Levin MTB-225 Sealed

Chain Shimano Uniglide 600 w/Easy Link Freewheel Shimano Uniglide 14-32T

Derailleurs Shirmano DeOre XT w/Thumb Shifters

Weight 30 lbs Weight Solids.

Also Included Rack Braze-ons, Portage Strap,
Portage Bosses, SR QR Seat Clamp, 2 pr.
Water Bottle Bosses, Top Tube Cable
Guides, OGK Grips